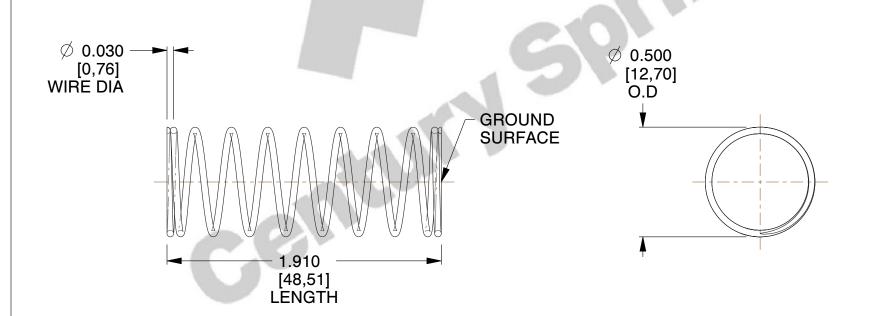

## **NOTES:**

1. Material : Spring Steel 2. Finish : Glod Irridite

3. Ends: Closed and Ground

4. Total Coils: 10.000

5. Sugg. Max. Deflection: 0.140 (in)6. Sugg. Max. Load: 2.300 (lbs)

7. All Drawing Dimensions are in Inches [mm]