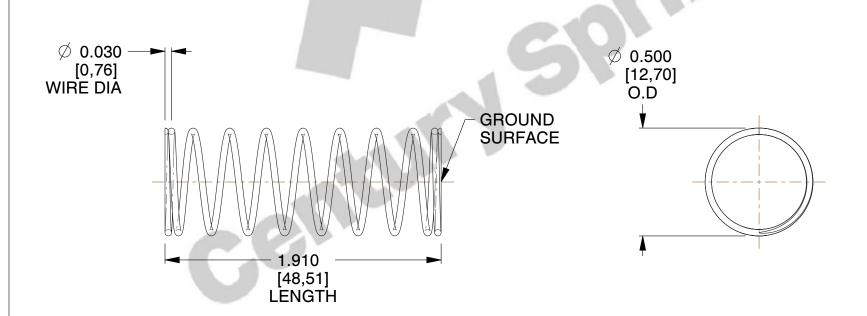

## **NOTES:**

1. Material: Spring Steel 2. Finish: Glod Irridite

3. Ends: Closed and Ground

4. Total Coils: 10.000

5. Sugg. Max. Deflection: 0.860 (in) 6. Sugg. Max. Load: 2.300 (lbs)

7. All Drawing Dimensions are in Inches [mm]

2.247

SCALE

11772

COMPONENT

**COMPRESSION SPRINGS** 

UNIT

**SPRINGS** 

INCH [mm] SHEET 1 of 1