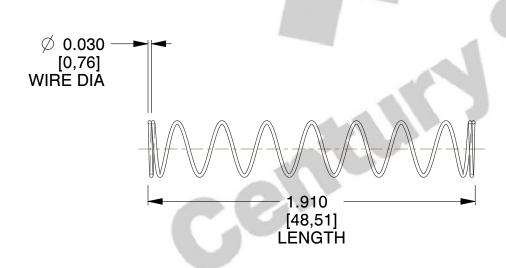

## **NOTES:**

1. Material : Spring Steel 2. Finish : Glod Irridite

3. Ends: Closed

4. Total Coils: 10.000

5. Sugg. Max. Deflection: 1.800 (in) 6. Sugg. Max. Load: 2.300 (lbs)

7. All Drawing Dimensions are in Inches [mm]