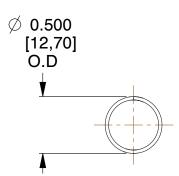

## **NOTES:**

1. Material : Spring Steel 2. Finish : Glod Irridite

3. Ends: Closed

4. Total Coils: 10.000

5. Sugg. Max. Deflection: 1.800 (in) 6. Sugg. Max. Load: 2.300 (lbs)

7. All Drawing Dimensions are in Inches [mm]