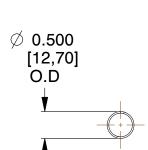

## **NOTES:**

1. Material : Spring Steel 2. Finish : Glod Irridite

3. Ends: Closed

4. Total Coils: 10.000

5. Sugg. Max. Deflection: 4.100 (in) 6. Sugg. Max. Load: 2.300 (lbs)

7. All Drawing Dimensions are in Inches [mm]