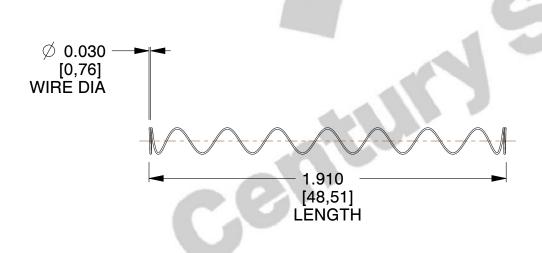

## **NOTES:**

1. Material : Spring Steel 2. Finish : Glod Irridite

3. Ends: Closed

4. Total Coils: 10.000

5. Sugg. Max. Deflection: 4.100 (in) 6. Sugg. Max. Load: 2.300 (lbs)

7. All Drawing Dimensions are in Inches [mm]