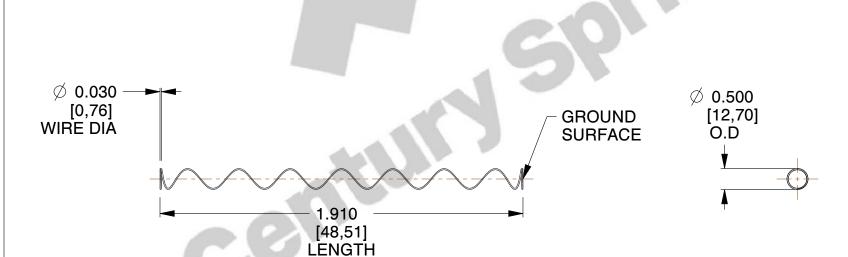

1. Material : Spring Steel 2. Finish : Glod Irridite

3. Ends: Closed and Ground

4. Total Coils: 10.000

5. Sugg. Max. Deflection : 3.800 (in)6. Sugg. Max. Load : 2.300 (lbs)

7. All Drawing Dimensions are in Inches [mm]