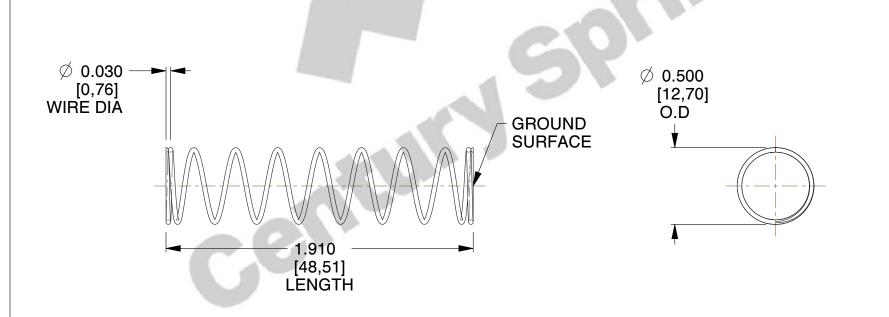

## **NOTES:**

Material : Spring Steel
 Finish : Glod Irridite

3. Ends: Closed and Ground

4. Total Coils: 10.000

5. Sugg. Max. Deflection : 0.670 (in)6. Sugg. Max. Load : 2.300 (lbs)

7. All Drawing Dimensions are in Inches [mm]

SCALE

1.600

COMPONENT SPRINGS

11772

COMPRESSION SPRINGS

UNIT
INCH [mm]
SHEET