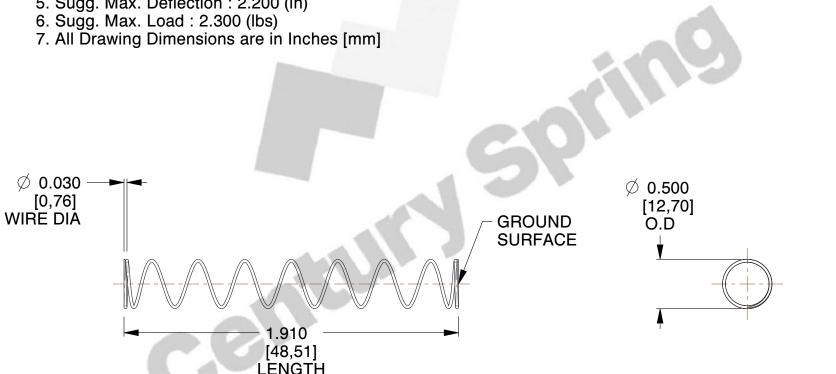

## **NOTES:**

1. Material : Spring Steel 2. Finish: Glod Irridite

3. Ends: Closed and Ground

4. Total Coils: 10.000

5. Sugg. Max. Deflection: 2.200 (in)

This file and any associated information and specifications are provided for reference and evaluation purposes only, and is subject to change without notice. MW Industries makes no representations, warranties or guarantees as to the appropriateness, accuracy, completeness, or suitability for any purpose, of the file, information or specifications. You are solely responsible for the use of the file, information or specifications.

SCALE

1.031

11772 **COMPRESSION SPRINGS** 

COMPONENT

UNIT INCH [mm] SHEET

1 of 1

**SPRINGS**