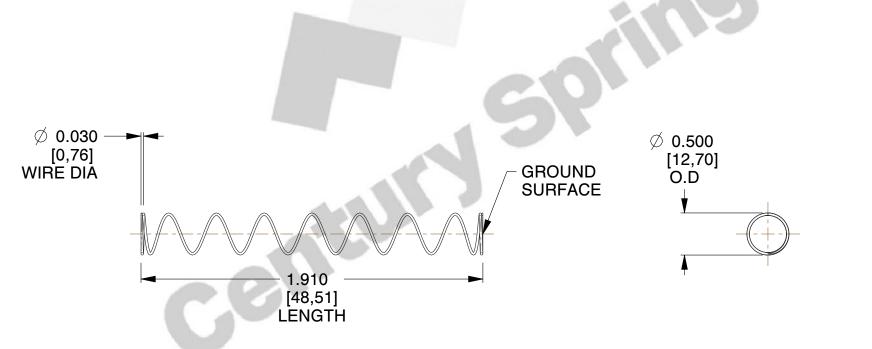

## **NOTES:**

1. Material : Spring Steel 2. Finish: Glod Irridite

3. Ends: Closed and Ground

4. Total Coils: 10.000

5. Sugg. Max. Deflection: 0.880 (in) 6. Sugg. Max. Load: 2.300 (lbs)

7. All Drawing Dimensions are in Inches [mm]