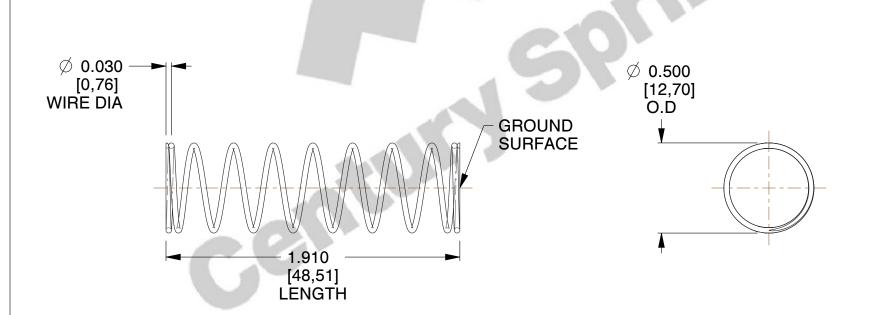

## **NOTES:**

1. Material : Spring Steel 2. Finish : Glod Irridite

3. Ends: Closed and Ground

4. Total Coils: 10.000

5. Sugg. Max. Deflection: 0.910 (in)6. Sugg. Max. Load: 2.300 (lbs)

7. All Drawing Dimensions are in Inches [mm]

SCALE

1.878

11772

COMPRESSION SPRINGS

UNIT
INCH [mm]
SHEET
1 of 1

**SPRINGS**