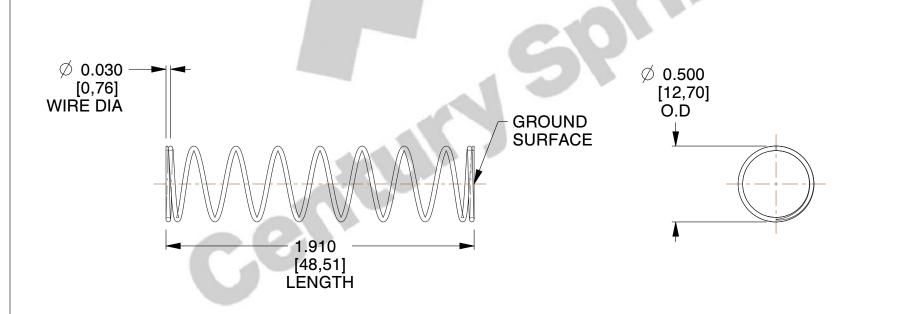

## **NOTES:**

1. Material : Spring Steel 2. Finish : Glod Irridite

3. Ends: Closed and Ground

4. Total Coils: 10.000

5. Sugg. Max. Deflection: 0.950 (in)6. Sugg. Max. Load: 2.300 (lbs)

7. All Drawing Dimensions are in Inches [mm]

1.581

SCALE

COMPRESSION SPRINGS

11772

COMPONENT

UNIT
INCH [mm]
SHEET

1 of 1

**SPRINGS**