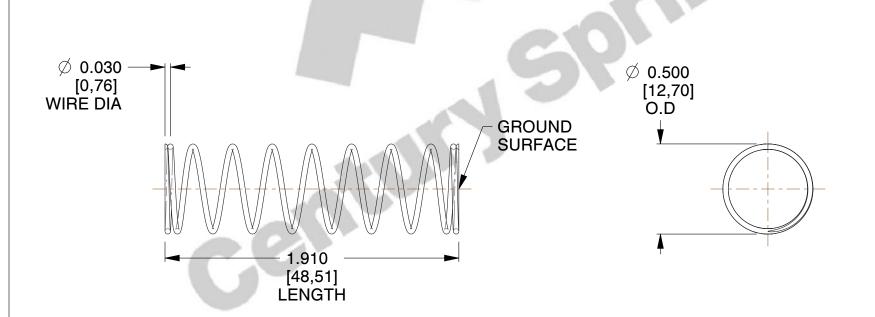

## **NOTES:**

1. Material: Spring Steel 2. Finish: Glod Irridite

3. Ends: Closed and Ground

4. Total Coils: 10.000

5. Sugg. Max. Deflection: 0.780 (in) 6. Sugg. Max. Load: 2.300 (lbs)

7. All Drawing Dimensions are in Inches [mm]

SCALE

1.878

COMPONENT UNIT 11772 INCH [mm] SHEET **COMPRESSION SPRINGS** 

**SPRINGS** 

1 of 1