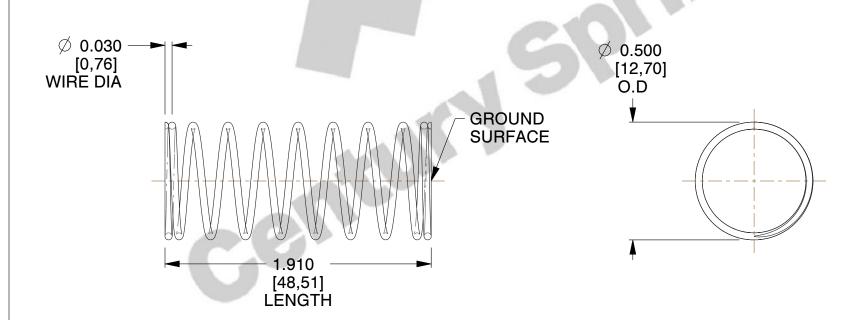

## **NOTES:**

1. Material : Spring Steel 2. Finish : Glod Irridite

3. Ends: Closed and Ground

4. Total Coils: 10.000

5. Sugg. Max. Deflection: 0.280 (in)6. Sugg. Max. Load: 2.300 (lbs)

7. All Drawing Dimensions are in Inches [mm]