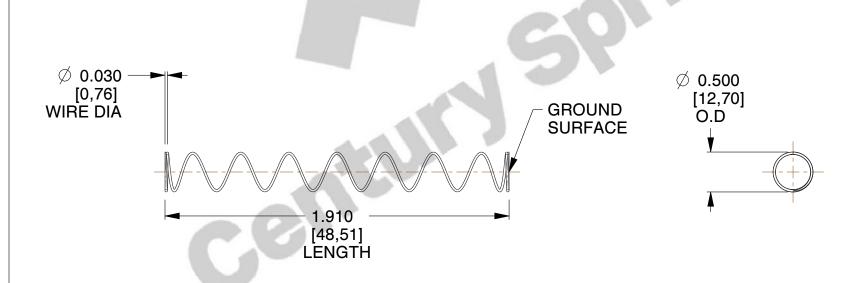

## **NOTES:**

1. Material : Spring Steel 2. Finish : Glod Irridite

3. Ends: Closed and Ground

4. Total Coils: 10.000

5. Sugg. Max. Deflection: 2.000 (in)

6. Sugg. Max. Load: 2.300 (lbs)

7. All Drawing Dimensions are in Inches [mm]