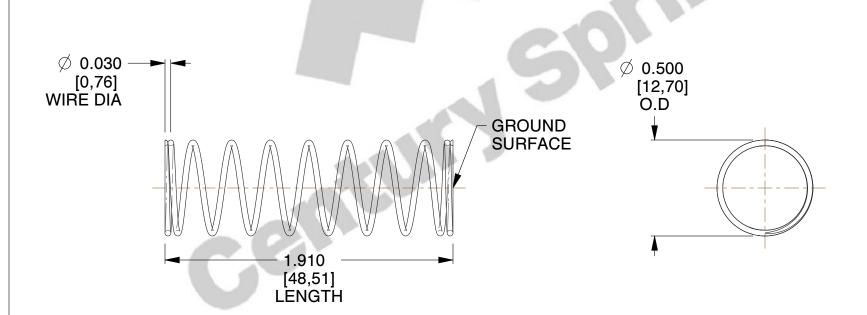

## **NOTES:**

Material : Spring Steel
 Finish : Glod Irridite

3. Ends: Closed and Ground

4. Total Coils: 10.000

5. Sugg. Max. Deflection: 0.810 (in)6. Sugg. Max. Load: 2.300 (lbs)

7. All Drawing Dimensions are in Inches [mm]