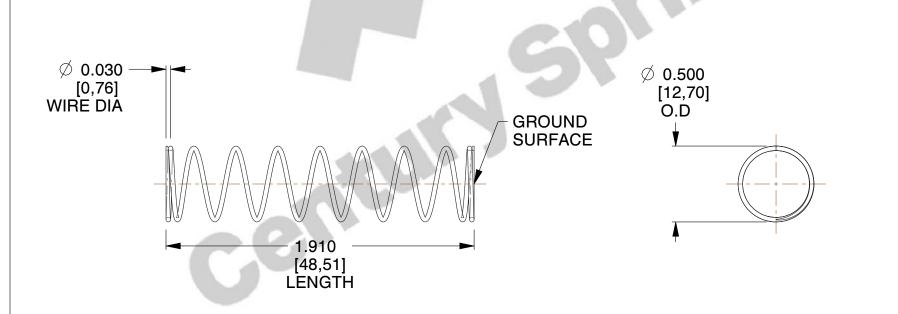

## **NOTES:**

1. Material: Spring Steel 2. Finish: Glod Irridite

3. Ends: Closed and Ground

4. Total Coils: 10.000

5. Sugg. Max. Deflection: 0.620 (in) 6. Sugg. Max. Load: 2.300 (lbs)

7. All Drawing Dimensions are in Inches [mm]

SCALE

1.581

| COMPONENT           | SPRINGS |           |
|---------------------|---------|-----------|
| 11772               |         | UNIT      |
|                     |         | INCH [mm] |
| COMPRESSION SPRINGS |         | SHEET     |
|                     |         | 1 of 1    |