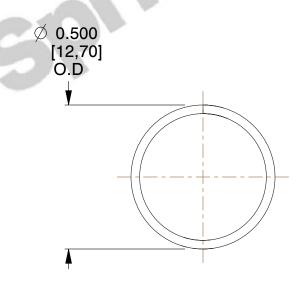

## **NOTES:**

1. Material : Spring Steel 2. Finish : Glod Irridite

3. Ends: Closed

4. Total Coils: 10.000

5. Sugg. Max. Deflection: 0.310 (in)6. Sugg. Max. Load: 2.300 (lbs)

7. All Drawing Dimensions are in Inches [mm]