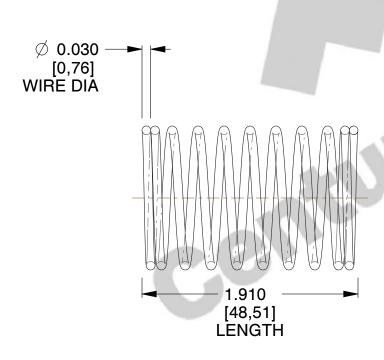

## **NOTES:**

1. Material : Spring Steel 2. Finish : Glod Irridite

3. Ends: Closed

4. Total Coils: 10.000

5. Sugg. Max. Deflection: 0.310 (in)6. Sugg. Max. Load: 2.300 (lbs)

7. All Drawing Dimensions are in Inches [mm]