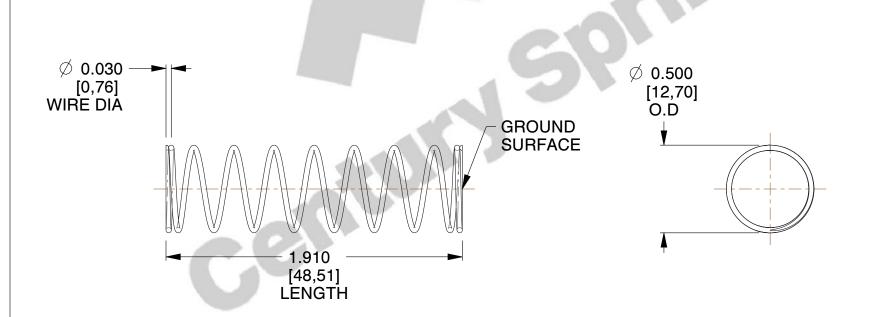

## **NOTES:**

1. Material : Spring Steel 2. Finish : Glod Irridite

3. Ends: Closed and Ground

4. Total Coils: 10.000

5. Sugg. Max. Deflection: 0.900 (in)6. Sugg. Max. Load: 2.300 (lbs)

7. All Drawing Dimensions are in Inches [mm]

SCALE

1.826

11772

COMPRESSION SPRINGS

COMPONENT

UNIT
INCH [mm]
SHEET

1 of 1

**SPRINGS**