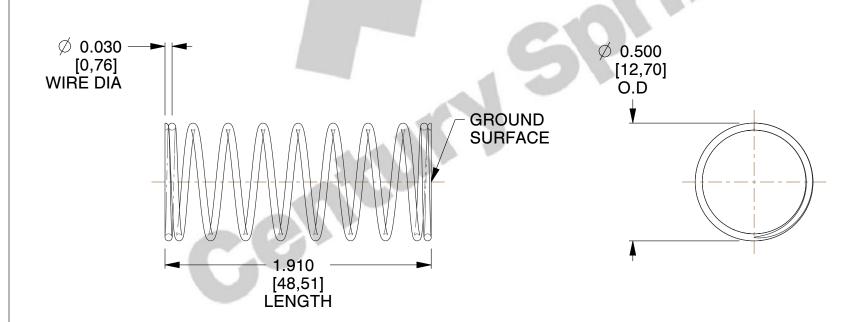

## **NOTES:**

1. Material : Spring Steel 2. Finish: Glod Irridite

3. Ends: Closed and Ground

4. Total Coils: 10.000

5. Sugg. Max. Deflection: 0.650 (in) 6. Sugg. Max. Load: 2.300 (lbs)

7. All Drawing Dimensions are in Inches [mm]

SCALE

2.454

11772

COMPONENT

**COMPRESSION SPRINGS** 

UNIT INCH [mm]

SHEET

**SPRINGS** 