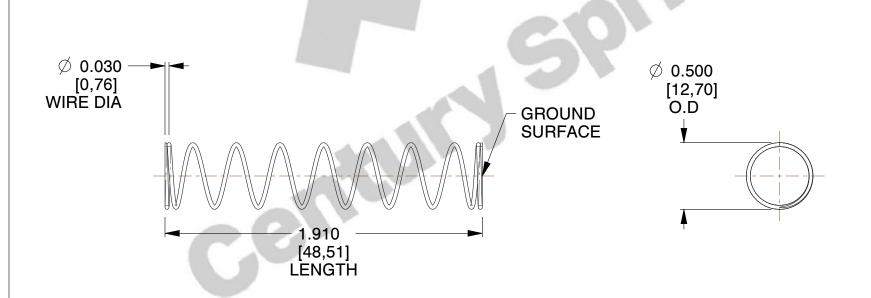

## **NOTES:**

1. Material : Spring Steel 2. Finish : Glod Irridite

3. Ends: Closed and Ground

4. Total Coils: 10.000

5. Sugg. Max. Deflection: 1.700 (in)6. Sugg. Max. Load: 2.300 (lbs)

7. All Drawing Dimensions are in Inches [mm]

SCALE

1.389

| 11772               |    |
|---------------------|----|
| 11/12               | IN |
| COMPRESSION SPRINGS |    |

**COMPONENT** 

UNIT
INCH [mm]
SHEET

**SPRINGS**