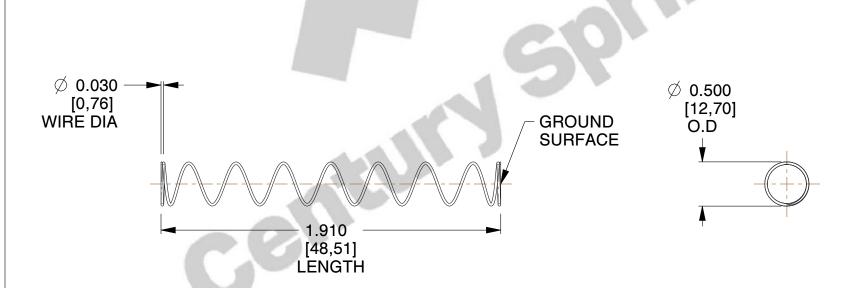

## **NOTES:**

Material : Spring Steel
 Finish : Glod Irridite

3. Ends : Closed and Ground

4. Total Coils: 10.000

5. Sugg. Max. Deflection: 3.400 (in)6. Sugg. Max. Load: 2.300 (lbs)

7. All Drawing Dimensions are in Inches [mm]