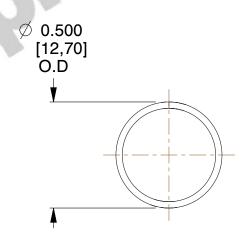

## **NOTES:**

Material : Spring Steel
 Finish : Glod Irridite

3. Ends: Closed

4. Total Coils: 10.000

5. Sugg. Max. Deflection: 0.800 (in)6. Sugg. Max. Load: 2.300 (lbs)

7. All Drawing Dimensions are in Inches [mm]