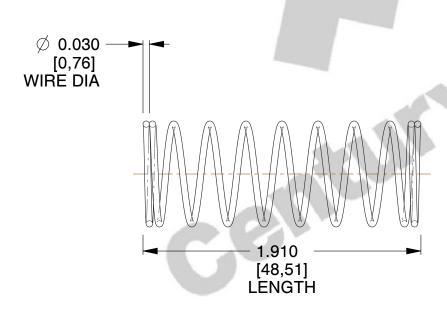

## **NOTES:**

Material : Spring Steel
 Finish : Glod Irridite

3. Ends: Closed

4. Total Coils: 10.000

5. Sugg. Max. Deflection: 0.800 (in)6. Sugg. Max. Load: 2.300 (lbs)

7. All Drawing Dimensions are in Inches [mm]