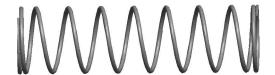

## **NOTES:**

1. Material : Spring Steel 2. Finish : Glod Irridite

3. Ends: Closed and Ground

4. Total Coils: 10.000

5. Sugg. Max. Deflection: 1.100 (in) 6. Sugg. Max. Load: 2.300 (lbs)

7. All Drawing Dimensions are in Inches [mm]