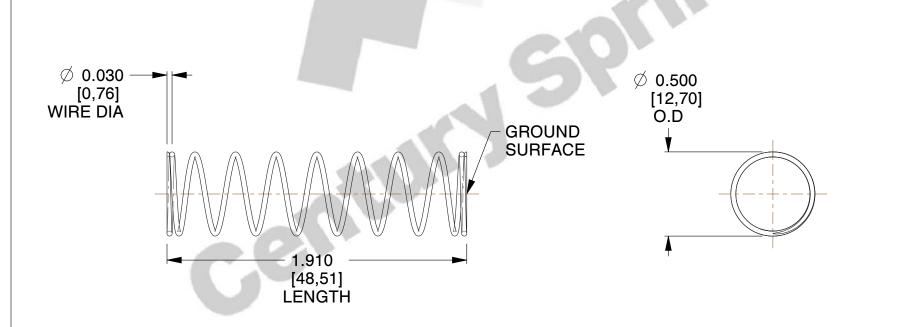

## **NOTES:**

1. Material : Spring Steel 2. Finish : Glod Irridite

3. Ends: Closed and Ground

4. Total Coils: 10.000

5. Sugg. Max. Deflection: 1.100 (in) 6. Sugg. Max. Load: 2.300 (lbs)

7. All Drawing Dimensions are in Inches [mm]