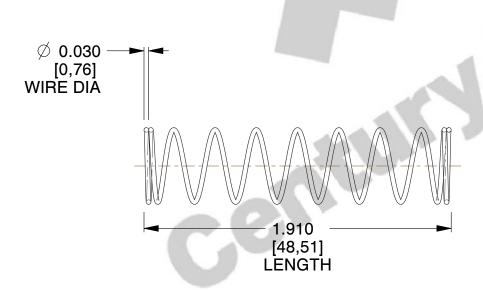

## **NOTES:**

1. Material : Spring Steel 2. Finish: Glod Irridite

3. Ends: Closed

4. Total Coils: 10.000

5. Sugg. Max. Deflection: 0.980 (in) 6. Sugg. Max. Load: 2.300 (lbs)

7. All Drawing Dimensions are in Inches [mm]

SCALE

1.600

11772

COMPONENT

**COMPRESSION SPRINGS** 

UNIT INCH [mm] SHEET

1 of 1

**SPRINGS** 