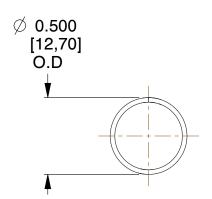

## **NOTES:**

1. Material : Spring Steel 2. Finish: Glod Irridite

3. Ends: Closed

4. Total Coils: 10.000

5. Sugg. Max. Deflection: 0.980 (in) 6. Sugg. Max. Load: 2.300 (lbs)

7. All Drawing Dimensions are in Inches [mm]

SCALE

1.600

11772

COMPONENT

**COMPRESSION SPRINGS** 

UNIT INCH [mm] SHEET

1 of 1

**SPRINGS** 