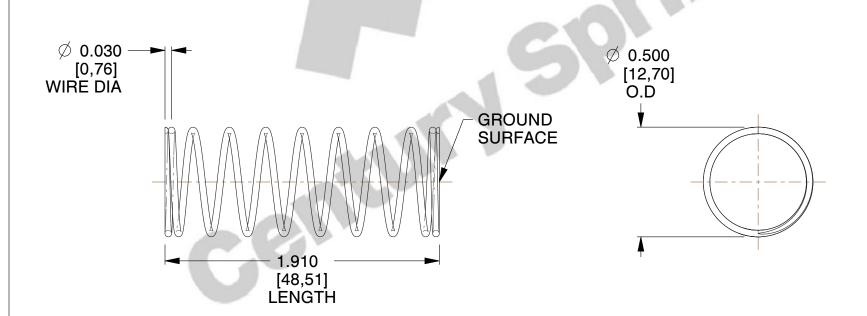

## **NOTES:**

1. Material : Spring Steel 2. Finish : Glod Irridite

3. Ends: Closed and Ground

4. Total Coils: 10.000

5. Sugg. Max. Deflection: 0.650 (in)6. Sugg. Max. Load: 2.300 (lbs)

7. All Drawing Dimensions are in Inches [mm]

SCALE

2.286

11772
COMPRESSION SPRINGS

COMPONENT

UNIT
INCH [mm]
SHEET

**SPRINGS** 

1 of 1