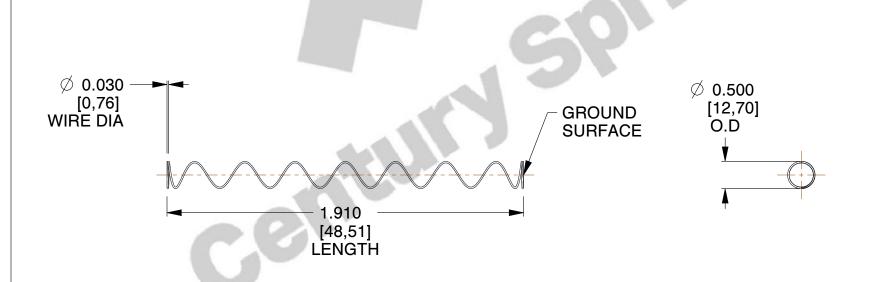

Material : Spring Steel
 Finish : Glod Irridite

3. Ends: Closed and Ground

4. Total Coils: 10.000

5. Sugg. Max. Deflection : 2.300 (in)6. Sugg. Max. Load : 2.300 (lbs)

7. All Drawing Dimensions are in Inches [mm]