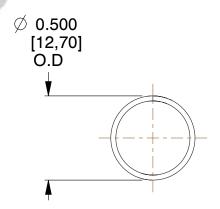

## **NOTES:**

Material : Music Wire
 Finish : Glod Irridite

3. Ends: Closed

4. Total Coils: 10.000

5. Sugg. Max. Deflection : 1.400 (in)6. Sugg. Max. Load : 2.300 (lbs)

7. All Drawing Dimensions are in Inches [mm]

1.754

SCALE

11772

COMPONENT

COMPRESSION SPRINGS

UNIT
INCH [mm]
SHEET

1 of 1

**SPRINGS** 