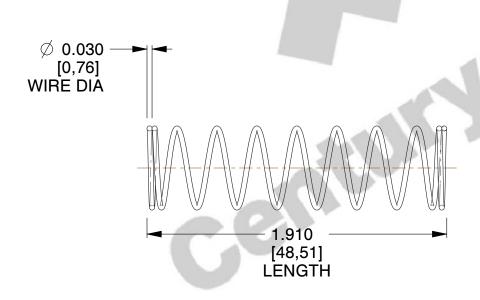

## **NOTES:**

Material : Music Wire
 Finish : Glod Irridite

3. Ends: Closed

4. Total Coils: 10.000

5. Sugg. Max. Deflection : 1.400 (in)6. Sugg. Max. Load : 2.300 (lbs)

7. All Drawing Dimensions are in Inches [mm]

1.754

SCALE

11772

COMPONENT

COMPRESSION SPRINGS

UNIT
INCH [mm]
SHEET

1 of 1

**SPRINGS** 