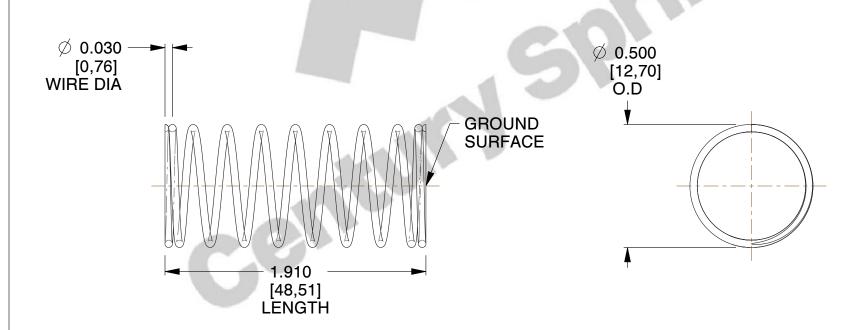

## **NOTES:**

1. Material : Spring Steel 2. Finish : Glod Irridite

3. Ends: Closed and Ground

4. Total Coils: 10.000

5. Sugg. Max. Deflection: 0.280 (in)6. Sugg. Max. Load: 2.300 (lbs)

7. All Drawing Dimensions are in Inches [mm]