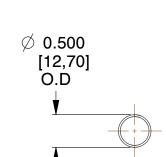

## **NOTES:**

1. Material : Spring Steel 2. Finish : Glod Irridite

3. Ends: Closed

4. Total Coils: 10.000

5. Sugg. Max. Deflection: 2.300 (in)6. Sugg. Max. Load: 2.300 (lbs)

7. All Drawing Dimensions are in Inches [mm]