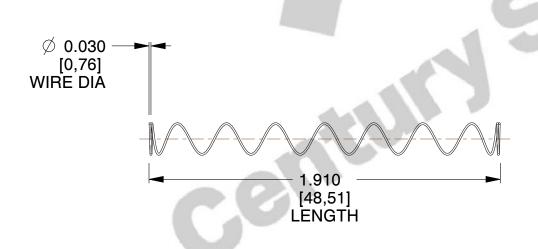

## **NOTES:**

1. Material : Spring Steel 2. Finish : Glod Irridite

3. Ends: Closed

4. Total Coils: 10.000

5. Sugg. Max. Deflection: 2.300 (in)6. Sugg. Max. Load: 2.300 (lbs)

7. All Drawing Dimensions are in Inches [mm]