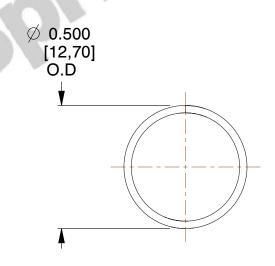

## **NOTES:**

Material : Hard Drawn
Finish : Glod Irridite

3. Ends: Closed

4. Total Coils: 10.000

5. Sugg. Max. Deflection: 0.620 (in)6. Sugg. Max. Load: 2.300 (lbs)

7. All Drawing Dimensions are in Inches [mm]

SCALE

2.564

COMPONENT

**SPRINGS** 

11772

**COMPRESSION SPRINGS** 

INCH [mm]

UNIT