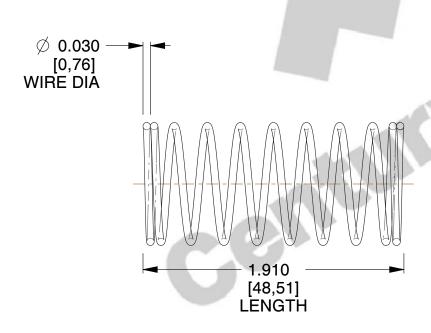

## **NOTES:**

Material : Hard Drawn
Finish : Glod Irridite

3. Ends: Closed

4. Total Coils: 10.000

5. Sugg. Max. Deflection: 0.620 (in)6. Sugg. Max. Load: 2.300 (lbs)

7. All Drawing Dimensions are in Inches [mm]

SCALE

2.564

COMPONENT

**SPRINGS** 

11772

**COMPRESSION SPRINGS** 

INCH [mm]

UNIT