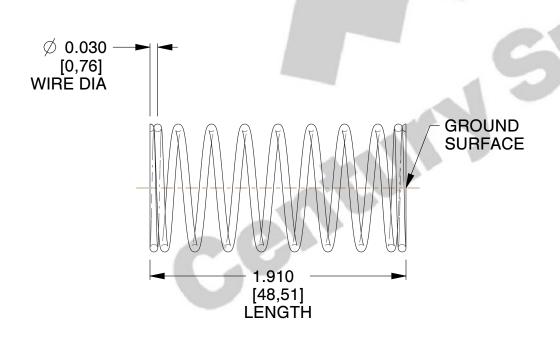

## **NOTES:**

1. Material : Spring Steel 2. Finish : Glod Irridite

3. Ends: Closed and Ground

4. Total Coils: 10.000

5. Sugg. Max. Deflection : 0.810 (in)6. Sugg. Max. Load : 2.300 (lbs)

7. All Drawing Dimensions are in Inches [mm]