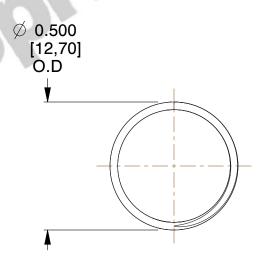

## **NOTES:**

1. Material : Spring Steel 2. Finish : Glod Irridite

3. Ends: Closed and Ground

4. Total Coils: 10.000

5. Sugg. Max. Deflection : 0.810 (in)6. Sugg. Max. Load : 2.300 (lbs)

7. All Drawing Dimensions are in Inches [mm]