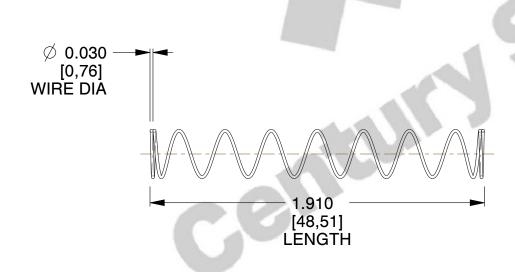

## **NOTES:**

Material : Spring Steel
 Finish : Glod Irridite

3. Ends: Closed

4. Total Coils: 10.000

5. Sugg. Max. Deflection: 2.000 (in) 6. Sugg. Max. Load: 2.300 (lbs)

7. All Drawing Dimensions are in Inches [mm]