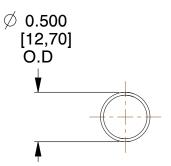

## **NOTES:**

Material : Spring Steel
 Finish : Glod Irridite

3. Ends: Closed

4. Total Coils: 10.000

5. Sugg. Max. Deflection: 2.000 (in) 6. Sugg. Max. Load: 2.300 (lbs)

7. All Drawing Dimensions are in Inches [mm]