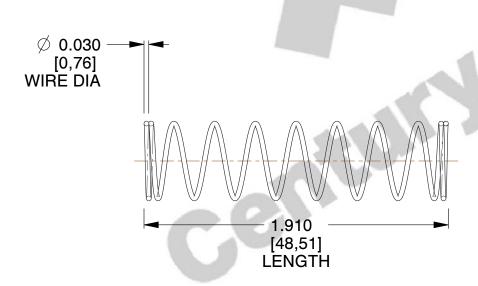

## **NOTES:**

Material : Spring Steel
 Finish : Glod Irridite

3. Ends: Closed

4. Total Coils: 10.000

Sugg. Max. Deflection: 0.550 (in)
 Sugg. Max. Load: 2.300 (lbs)

7. All Drawing Dimensions are in Inches [mm]

SCALE

1.660

COMPONENT SPRINGS

11772

COMPRESSION SPRINGS

UNIT
INCH [mm]
SHEET
1 of 1