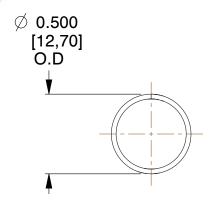

## **NOTES:**

Material : Spring Steel
 Finish : Glod Irridite

3. Ends: Closed

4. Total Coils: 10.000

Sugg. Max. Deflection: 0.550 (in)
 Sugg. Max. Load: 2.300 (lbs)

7. All Drawing Dimensions are in Inches [mm]

SCALE

1.660

COMPONENT SPRINGS

11772

COMPRESSION SPRINGS

UNIT
INCH [mm]
SHEET
1 of 1