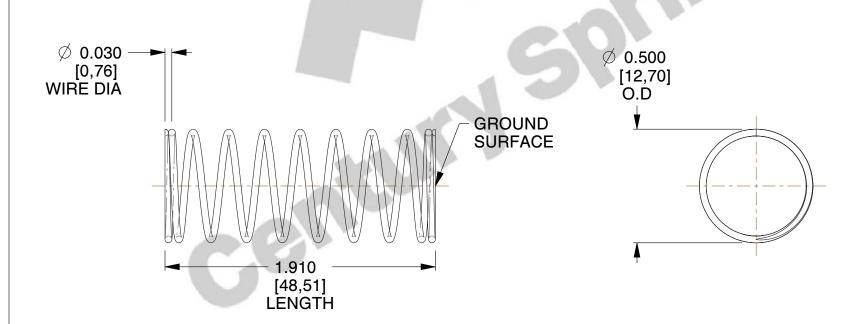

## **NOTES:**

1. Material : Spring Steel 2. Finish : Glod Irridite

3. Ends: Closed and Ground

4. Total Coils: 10.000

5. Sugg. Max. Deflection: 0.910 (in)6. Sugg. Max. Load: 2.300 (lbs)

7. All Drawing Dimensions are in Inches [mm]

SCALE

2.367

COMPONENT

11772

COMPRESSION SPRINGS

UNIT

**SPRINGS** 

INCH [mm]