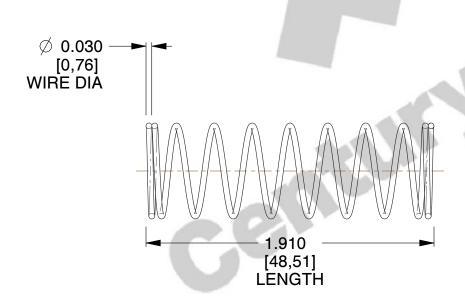

## **NOTES:**

1. Material : Spring Steel 2. Finish: Glod Irridite

3. Ends: Closed

4. Total Coils: 10.000

5. Sugg. Max. Deflection: 1.100 (in) 6. Sugg. Max. Load: 2.300 (lbs)

7. All Drawing Dimensions are in Inches [mm]