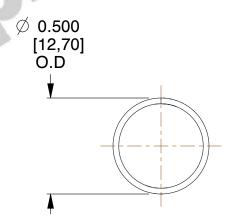

## **NOTES:**

1. Material : Spring Steel 2. Finish: Glod Irridite

3. Ends: Closed

4. Total Coils: 10.000

5. Sugg. Max. Deflection: 1.100 (in) 6. Sugg. Max. Load: 2.300 (lbs)

7. All Drawing Dimensions are in Inches [mm]