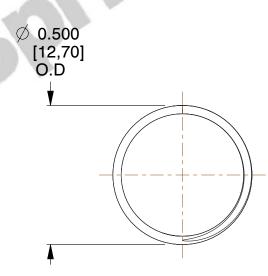

## **NOTES:**

1. Material : Spring Steel 2. Finish : Glod Irridite

3. Ends: Closed and Ground

4. Total Coils: 10.000

5. Sugg. Max. Deflection: 0.280 (in)6. Sugg. Max. Load: 2.300 (lbs)

7. All Drawing Dimensions are in Inches [mm]