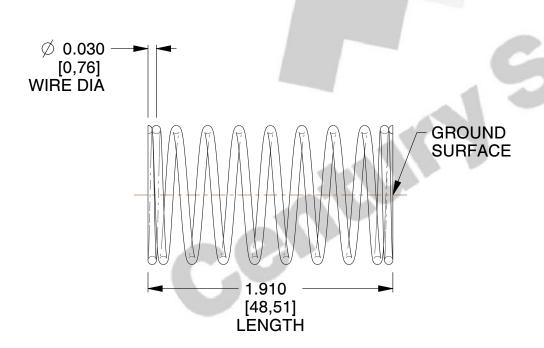

## **NOTES:**

1. Material : Spring Steel 2. Finish : Glod Irridite

3. Ends: Closed and Ground

4. Total Coils: 10.000

5. Sugg. Max. Deflection: 0.280 (in)6. Sugg. Max. Load: 2.300 (lbs)

7. All Drawing Dimensions are in Inches [mm]