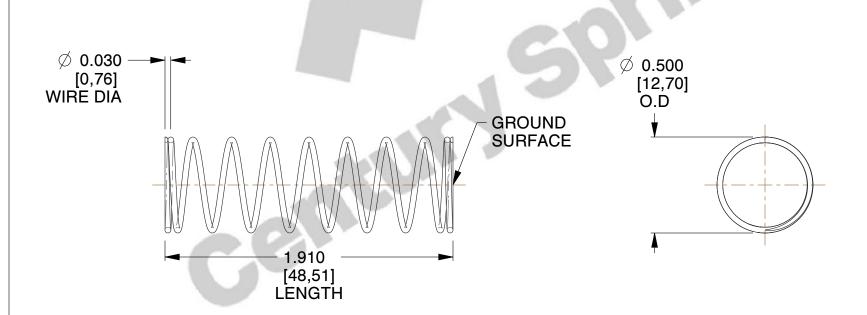

## **NOTES:**

1. Material: Spring Steel 2. Finish: Glod Irridite

3. Ends: Closed and Ground

4. Total Coils: 10.000

5. Sugg. Max. Deflection: 1.000 (in) 6. Sugg. Max. Load: 2.300 (lbs)

7. All Drawing Dimensions are in Inches [mm]

SCALE

2.000

COMPONENT

11772

**COMPRESSION SPRINGS** 

INCH [mm] SHEET

UNIT

**SPRINGS** 