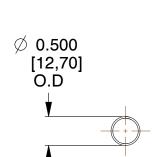

## **NOTES:**

1. Material : Spring Steel 2. Finish : Glod Irridite

3. Ends: Closed

4. Total Coils: 10.000

5. Sugg. Max. Deflection: 2.200 (in)6. Sugg. Max. Load: 2.300 (lbs)

7. All Drawing Dimensions are in Inches [mm]