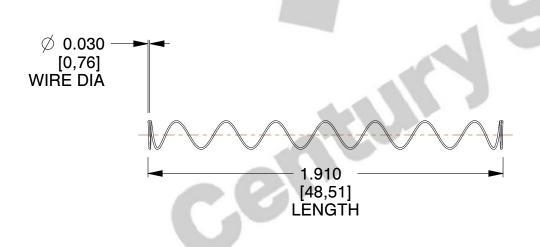

## **NOTES:**

1. Material : Spring Steel 2. Finish : Glod Irridite

3. Ends: Closed

4. Total Coils: 10.000

5. Sugg. Max. Deflection: 2.200 (in)6. Sugg. Max. Load: 2.300 (lbs)

7. All Drawing Dimensions are in Inches [mm]