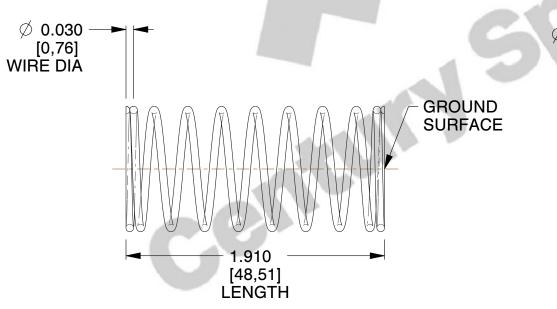

## **NOTES:**

1. Material : Spring Steel 2. Finish : Glod Irridite

3. Ends: Closed and Ground

4. Total Coils: 10.000

5. Sugg. Max. Deflection: 0.150 (in)6. Sugg. Max. Load: 2.300 (lbs)

7. All Drawing Dimensions are in Inches [mm]

SCALE

2.614

11772

COMPONENT

COMPRESSION SPRINGS

UNIT
INCH [mm]
SHEET
1 of 1

**SPRINGS**