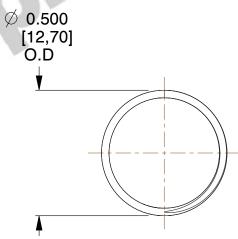

## **NOTES:**

1. Material : Spring Steel 2. Finish : Glod Irridite

3. Ends: Closed and Ground

4. Total Coils: 10.000

5. Sugg. Max. Deflection: 0.150 (in)6. Sugg. Max. Load: 2.300 (lbs)

7. All Drawing Dimensions are in Inches [mm]

SCALE

2.614

11772

COMPONENT

COMPRESSION SPRINGS

UNIT
INCH [mm]
SHEET
1 of 1

**SPRINGS**