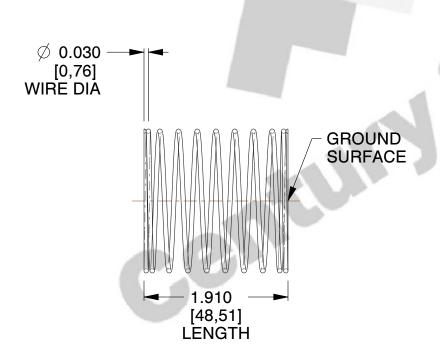

## **NOTES:**

1. Material: Hard Drawn 2. Finish: Glod Irridite

3. Ends: Closed and Ground

4. Total Coils: 10.000

5. Sugg. Max. Deflection: 1.600 (in) 6. Sugg. Max. Load: 2.300 (lbs)

7. All Drawing Dimensions are in Inches [mm]

SCALE

1.500

12402

COMPONENT

**COMPRESSION SPRINGS** 

UNIT INCH [mm] SHEET 1 of 1

**SPRINGS**