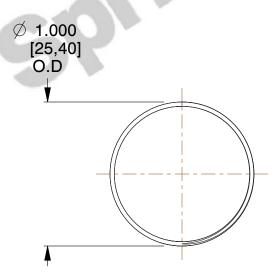

## **NOTES:**

1. Material: Hard Drawn 2. Finish: Glod Irridite

3. Ends: Closed and Ground

4. Total Coils: 10.000

5. Sugg. Max. Deflection: 1.600 (in) 6. Sugg. Max. Load: 2.300 (lbs)

7. All Drawing Dimensions are in Inches [mm]

SCALE

1.500

12402

COMPONENT

**COMPRESSION SPRINGS** 

UNIT INCH [mm] SHEET 1 of 1

**SPRINGS**