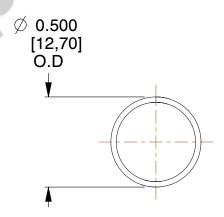

## **NOTES:**

Material : Music Wire
 Finish : Glod Irridite

3. Ends: Closed

4. Total Coils: 10.000

5. Sugg. Max. Deflection: 1.400 (in)6. Sugg. Max. Load: 2.300 (lbs)

7. All Drawing Dimensions are in Inches [mm]