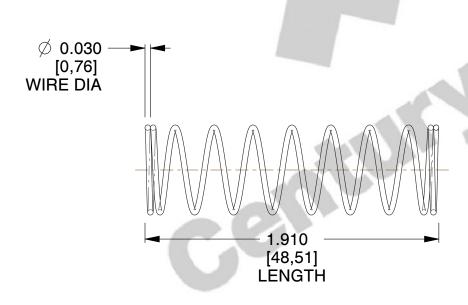

## **NOTES:**

Material : Music Wire
 Finish : Glod Irridite

3. Ends: Closed

4. Total Coils: 10.000

5. Sugg. Max. Deflection: 1.400 (in)6. Sugg. Max. Load: 2.300 (lbs)

7. All Drawing Dimensions are in Inches [mm]