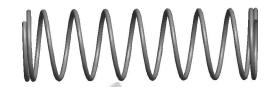

## **NOTES:**

Material : Music Wire
 Finish : Glod Irridite

3. Ends: Closed

4. Total Coils: 10.000

5. Sugg. Max. Deflection: 1.400 (in)6. Sugg. Max. Load: 2.300 (lbs)

7. All Drawing Dimensions are in Inches [mm]