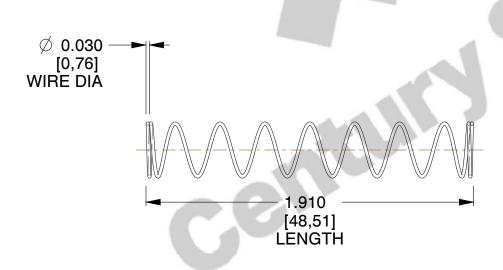

## **NOTES:**

1. Material : Spring Steel 2. Finish : Glod Irridite

3. Ends: Closed

4. Total Coils: 10.000

5. Sugg. Max. Deflection: 0.930 (in) 6. Sugg. Max. Load: 2.300 (lbs)

7. All Drawing Dimensions are in Inches [mm]