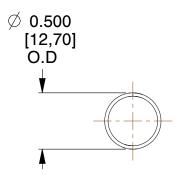

## **NOTES:**

1. Material : Spring Steel 2. Finish : Glod Irridite

3. Ends: Closed

4. Total Coils: 10.000

5. Sugg. Max. Deflection: 0.930 (in) 6. Sugg. Max. Load: 2.300 (lbs)

7. All Drawing Dimensions are in Inches [mm]