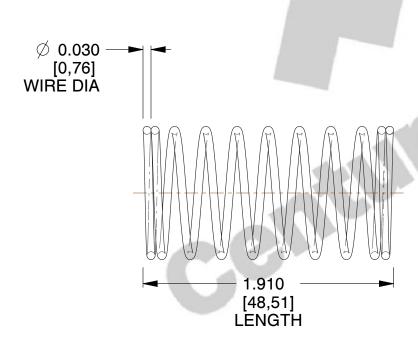

## **NOTES:**

Material : Music Wire
 Finish : Glod Irridite

3. Ends: Closed

4. Total Coils: 10.000

5. Sugg. Max. Deflection: 0.800 (in)6. Sugg. Max. Load: 2.300 (lbs)

7. All Drawing Dimensions are in Inches [mm]