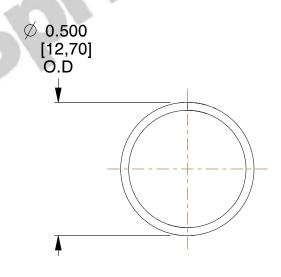

## **NOTES:**

Material : Music Wire
 Finish : Glod Irridite

3. Ends: Closed

4. Total Coils: 10.000

5. Sugg. Max. Deflection: 0.800 (in)6. Sugg. Max. Load: 2.300 (lbs)

7. All Drawing Dimensions are in Inches [mm]