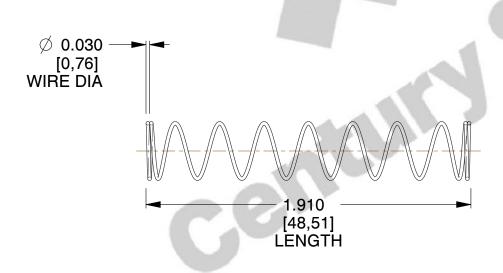

## **NOTES:**

1. Material : Spring Steel 2. Finish : Glod Irridite

3. Ends: Closed

4. Total Coils: 10.000

5. Sugg. Max. Deflection: 2.400 (in) 6. Sugg. Max. Load: 2.300 (lbs)

7. All Drawing Dimensions are in Inches [mm]