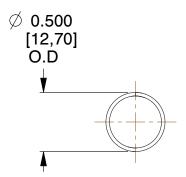

## **NOTES:**

1. Material : Spring Steel 2. Finish : Glod Irridite

3. Ends: Closed

4. Total Coils: 10.000

5. Sugg. Max. Deflection: 2.400 (in) 6. Sugg. Max. Load: 2.300 (lbs)

7. All Drawing Dimensions are in Inches [mm]