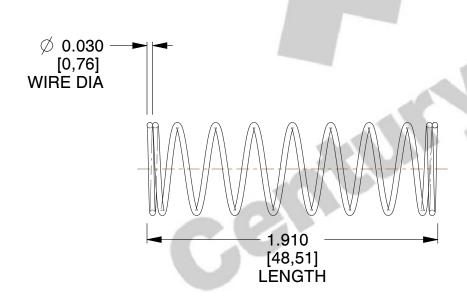

## **NOTES:**

Material : Music Wire
 Finish : Glod Irridite

3. Ends: Closed

4. Total Coils: 10.000

5. Sugg. Max. Deflection: 1.400 (in)6. Sugg. Max. Load: 2.300 (lbs)

7. All Drawing Dimensions are in Inches [mm]