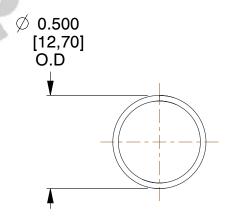

## **NOTES:**

Material : Music Wire
 Finish : Glod Irridite

3. Ends: Closed

4. Total Coils: 10.000

5. Sugg. Max. Deflection: 1.400 (in)6. Sugg. Max. Load: 2.300 (lbs)

7. All Drawing Dimensions are in Inches [mm]