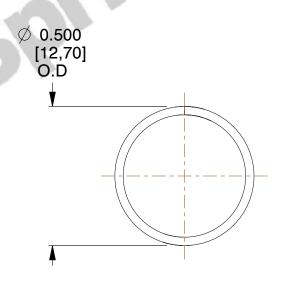

## **NOTES:**

1. Material : Music Wire 2. Finish : Glod Irridite

3. Ends: Closed

4. Total Coils: 10.000

5. Sugg. Max. Deflection: 0.740 (in)6. Sugg. Max. Load: 2.300 (lbs)

7. All Drawing Dimensions are in Inches [mm]