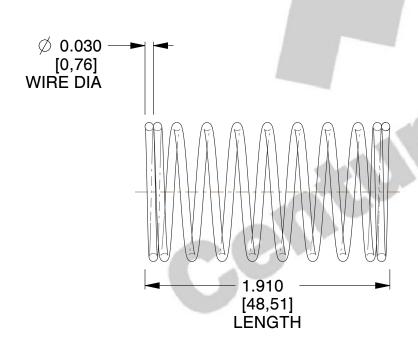

## **NOTES:**

1. Material : Music Wire 2. Finish : Glod Irridite

3. Ends: Closed

4. Total Coils: 10.000

5. Sugg. Max. Deflection: 0.740 (in)6. Sugg. Max. Load: 2.300 (lbs)

7. All Drawing Dimensions are in Inches [mm]