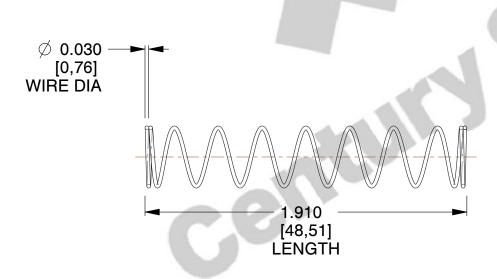

## **NOTES:**

1. Material : Spring Steel 2. Finish : Glod Irridite

3. Ends: Closed

4. Total Coils: 10.000

5. Sugg. Max. Deflection: 0.640 (in) 6. Sugg. Max. Load: 2.300 (lbs)

7. All Drawing Dimensions are in Inches [mm]