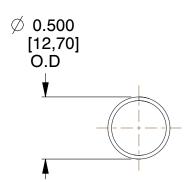

## **NOTES:**

1. Material : Spring Steel 2. Finish : Glod Irridite

3. Ends: Closed

4. Total Coils: 10.000

5. Sugg. Max. Deflection: 0.640 (in) 6. Sugg. Max. Load: 2.300 (lbs)

7. All Drawing Dimensions are in Inches [mm]