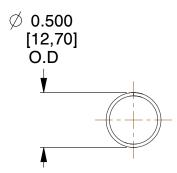

## **NOTES:**

1. Material : Spring Steel 2. Finish : Glod Irridite

3. Ends: Closed

4. Total Coils: 10.000

5. Sugg. Max. Deflection: 1.100 (in) 6. Sugg. Max. Load: 2.300 (lbs)

7. All Drawing Dimensions are in Inches [mm]