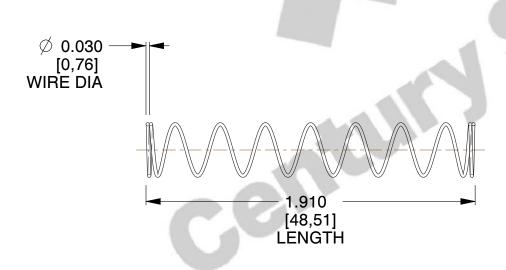

## **NOTES:**

1. Material : Spring Steel 2. Finish : Glod Irridite

3. Ends: Closed

4. Total Coils: 10.000

5. Sugg. Max. Deflection: 1.100 (in) 6. Sugg. Max. Load: 2.300 (lbs)

7. All Drawing Dimensions are in Inches [mm]