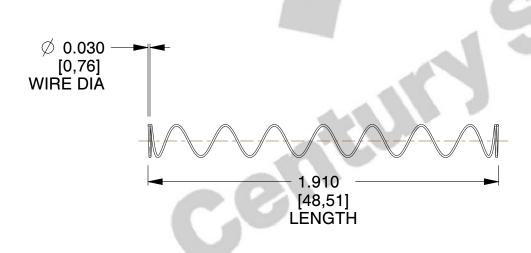

## **NOTES:**

1. Material : Spring Steel 2. Finish : Glod Irridite

3. Ends: Closed

4. Total Coils: 10.000

5. Sugg. Max. Deflection: 3.200 (in)6. Sugg. Max. Load: 2.300 (lbs)

7. All Drawing Dimensions are in Inches [mm]