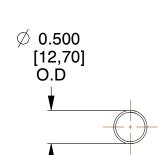

## **NOTES:**

1. Material : Spring Steel 2. Finish : Glod Irridite

3. Ends: Closed

4. Total Coils: 10.000

5. Sugg. Max. Deflection: 3.200 (in)6. Sugg. Max. Load: 2.300 (lbs)

7. All Drawing Dimensions are in Inches [mm]