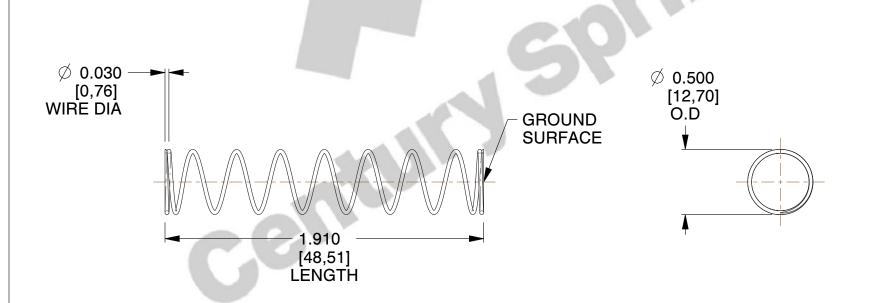

## **NOTES:**

1. Material: Spring Steel 2. Finish: Glod Irridite

3. Ends: Closed and Ground

4. Total Coils: 10.000

5. Sugg. Max. Deflection: 0.810 (in) 6. Sugg. Max. Load: 2.300 (lbs)

7. All Drawing Dimensions are in Inches [mm]

SCALE

1.361

| COMPONENT           | SPRINGS |     |
|---------------------|---------|-----|
| 11772               |         | ı   |
|                     |         | INC |
| COMPRESSION SPRINGS | S       |     |
|                     |         |     |

UNIT CH [mm] SHEET 1 of 1