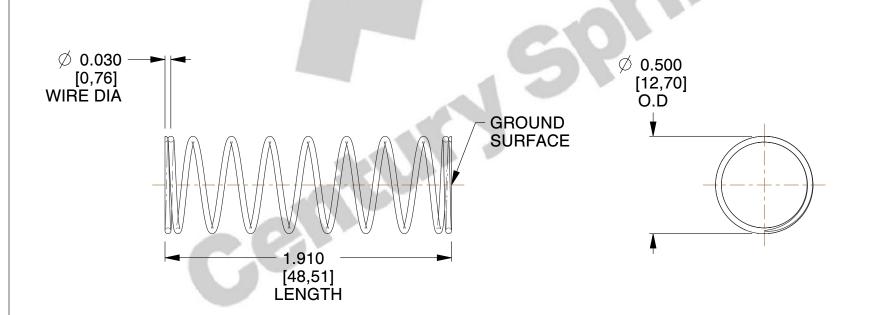

## **NOTES:**

Material : Music Wire
Finish : Glod Irridite

3. Ends: Closed and Ground

4. Total Coils: 10.000

5. Sugg. Max. Deflection: 1.200 (in)6. Sugg. Max. Load: 2.300 (lbs)

7. All Drawing Dimensions are in Inches [mm]

SCALE

2.030

COMPONENT

11772

COMPRESSION SPRINGS

UNIT

**SPRINGS** 

INCH [mm]